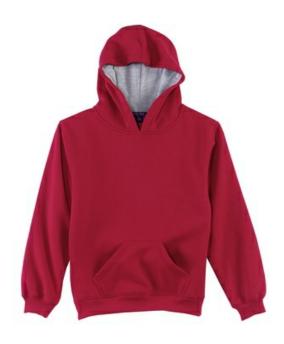

# Youth Pullover Hooded Sweatshirt Y254

This straightforward athletic style is accented with Athletic Heather hood lining for a sporty look, while a full athletic cut with minimal shrinkage offers plenty of room for movement.

- 9-ounce, 60/40 ring spun combed cotton/poly
- Twill-taped neck
- No drawcord at hood
- Rib knit cuffs and waistband
- Set-in sleeves
- Front pouch pocket